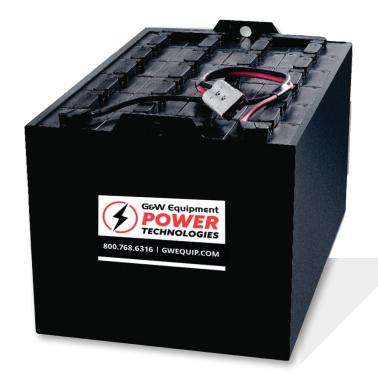

## **TUBULAR BATTERY SYSTEMS**

## **QUICK CHARGE • HIGH CAPACITY • LOW MAINTENANCE**

Power Technology batteries are the perfect mix of European technology with US standards and weight, combined with the higher capacity and efficiency of tubular cells in the same size tray with the robust design of a flat-plate battery.