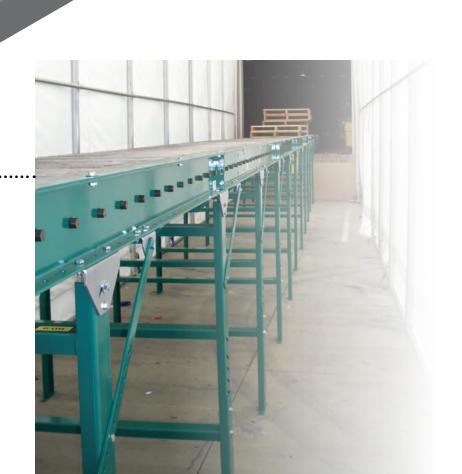

### **CONVEYOR HANDLING**

Designed for transporting and delivering goods to specific locations to help cut time and manual labor drastically.