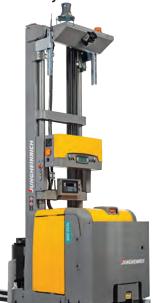

### **EKS 215a**

## **Automated Guided Vehicle System**

Medium/High Level Order Picker

#### **Automated Vertical Order Picker 1.5t**

- Standard truck EKS electric order picker combined with appropriate safety technology as well as automation and navigation components.
- Works with laser navigation using reflectors on the ground.
- Can be used in mixed operations with manual trucks and pedestrians.
- Modern 48-V 3-phase AC technology ensures long periods of use without battery charging.
- Precise pallet handling thanks to laser navigation
- Efficient, process-reliable completion of routine tasks
- ERP connection via Logistics
  Interface for optimised processes
- · Flexibility thanks to adjustable forks