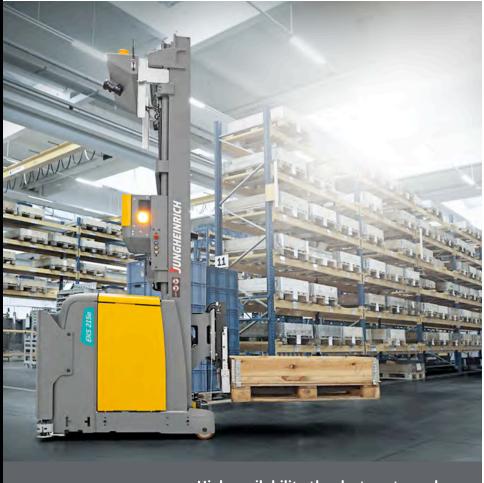

### **EKS 215a**

## **Automated Guided Vehicle System**

Medium/High Level Order Picker

#### **Automated Vertical Order Picker 1.5t**

- Standard truck EKS electric order picker combined with appropriate safety technology as well as automation and navigation components.
- Works with laser navigation using reflectors on the ground.
- Can be used in mixed operations with manual trucks and pedestrians.
- Modern 48-V 3-phase AC technology ensures long periods of use without battery charging.
- Precise pallet handling thanks to laser navigation
- Efficient, process-reliable completion of routine tasks
- ERP connection via Logistics
  Interface for optimised processes
- · Flexibility thanks to adjustable forks